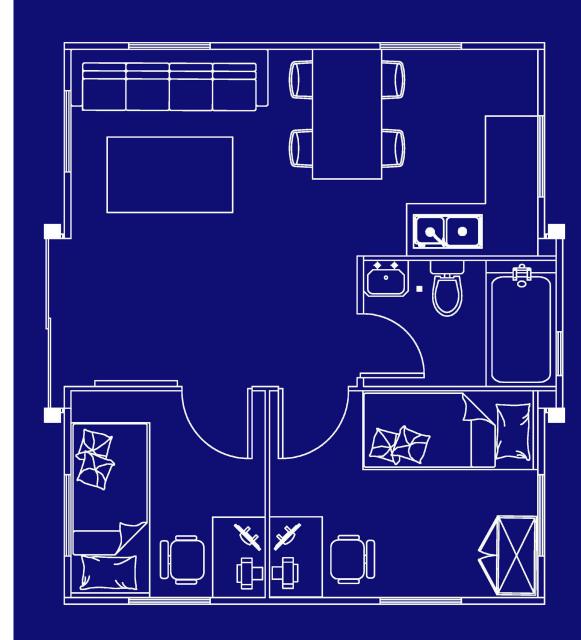

# 37 Square meters Product

Comfortable and spacious enough for two bedrooms, you can make the most of the space in your Ultimate Home.