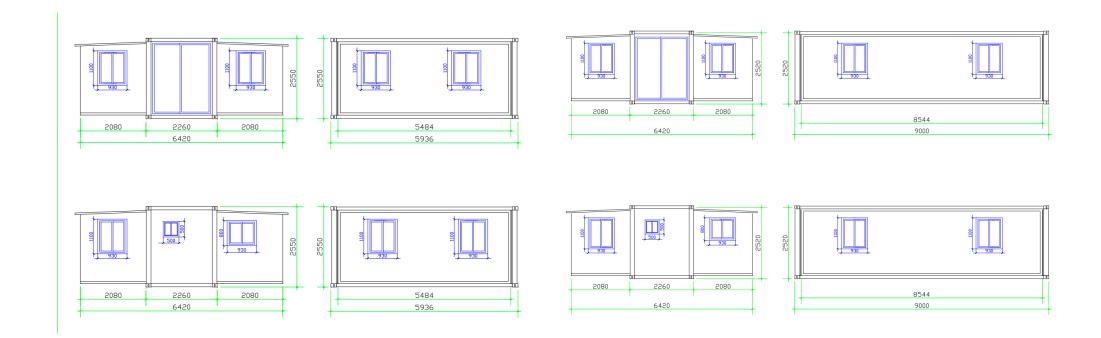

# **Dimensions**

37 Square meters: 5900X2260X2550 MM

56 Square meters: 9000X2260X2520 MM