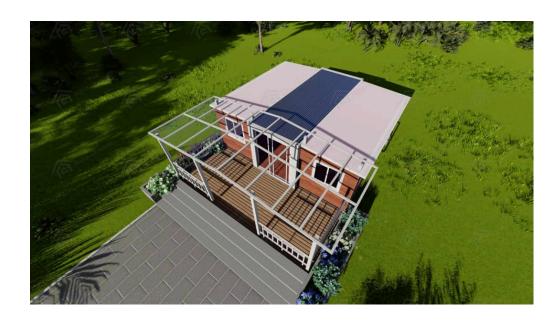

need to wait for months even years for the council permits & building, our modular homes would hand over the key to you within 2-3 months



#### Fast Implementation

There's no need to wait months or even years for council permits and construction. With our modular homes, you'll have the keys in hand within 2–3 months.



#### **High-quality Material**

You can choose from a variety of materials and design schemes for your comfort. Ultimate Home is here to design and create a home tailored to you.

# 37 Square meters Product

Comfortable and spacious enough for two bedrooms, you can make the most of the space in your Ultimate Home.







# 56 Square meters Product

Maximize your Ultimate
Home without the long
waiting time! Your family will
enjoy the perfect blend of
space and privacy.



# **Inclusions**







✓ Ultra-thin LED Lamp

Doors

Kitchen

Toilet

Bathroom



Electrical Appliances (Optional)



Smart Home Solution Available (Extra Fees Apply)

# **Dimensions**

37 Square meters: 5900X2260X2550 MM

56 Square meters: 9000X2260X2520 MM